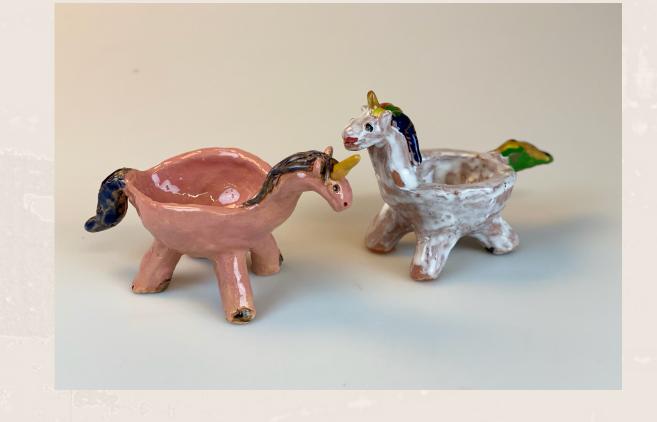

## 4 Animal Pinch Pots

A popular workshop for the Spring/Summer. They'll create a pinch pot planter to resemble their favorite animal-real or imaginary!