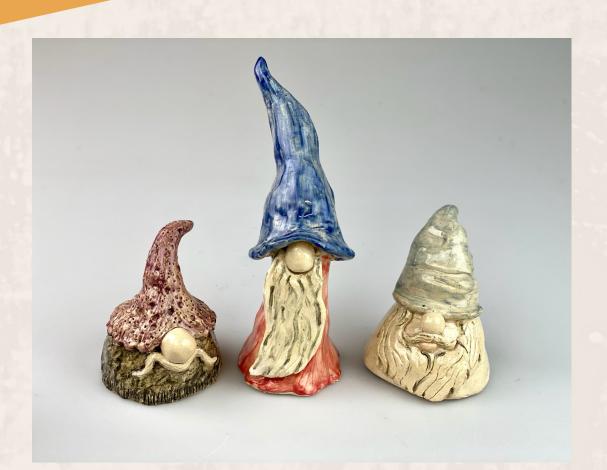

## KIDS PARTY PROJECT OPTIONS

All projects will measure approximately 4"x4"

1 Elf

This is a hand building project where the participant will use pinch pot techniques to make a jolly elf.