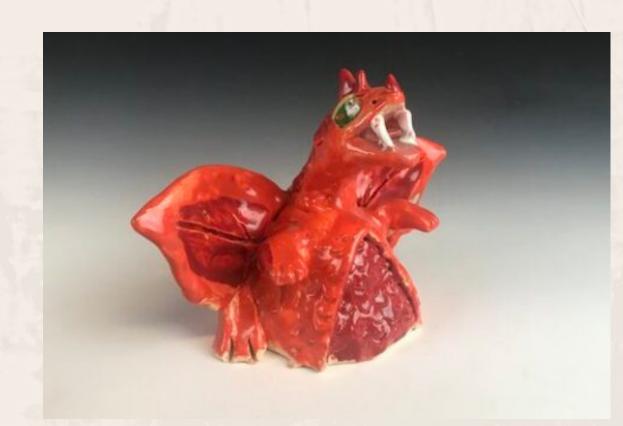

## 2 Mythological Creatures

Always a favorite project for kids!
Using hand building techniques,
participants will create something
out of their imagination.

3 Monsters!

By turning a pinch pot on its side, participants will make monsters. Will they have teeth, horns or even a snake tongue?